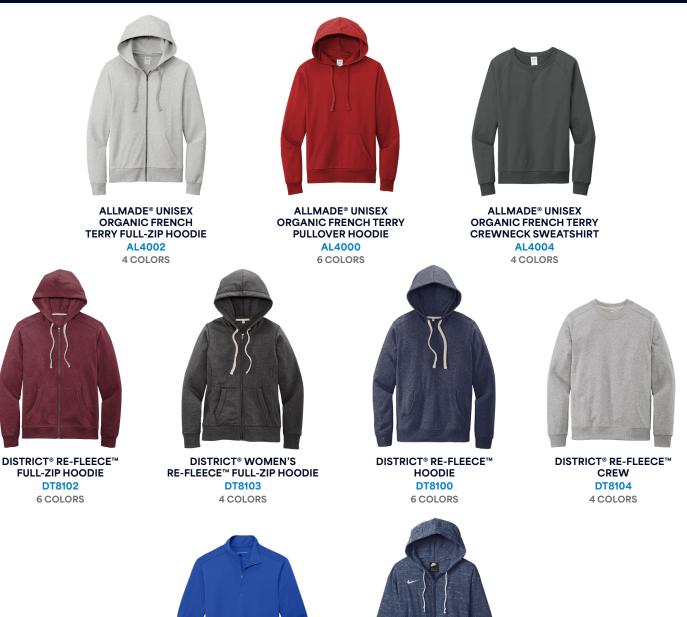

#### SUSTAINABLE SWEATSHIRTS & FLEECE

NIKE LADIES GYM VINTAGE FULL-ZIP HOODIE **CN9402** 4 COLORS

PORT AUTHORITY® C-FREE™

SNAG-PROOF 1/4-ZIP

K865

4 COLORS

------