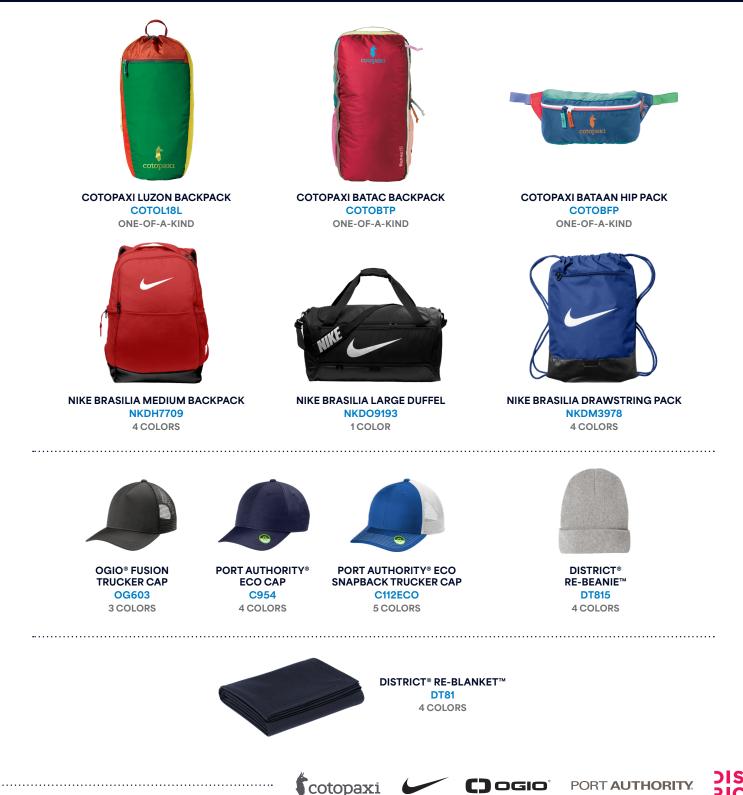

1 COLORS** 



**RE-TEE**®

DT8000Y

**5 COLORS** 

alloade

**RE-COMPETE TEE** 

ST720

9 COLORS

SPORT-TEK

### **Sustainable Product**

Low-impact styles made with fabric that includes at least 50% recycled content or organic cotton.

#### SUSTAINABLE SWEATSHIRTS & FLEECE



NIKE LADIES GYM VINTAGE FULL-ZIP HOODIE **CN9402** 4 COLORS

PORT AUTHORITY® C-FREE™

SNAG-PROOF 1/4-ZIP

K865

4 COLORS

------







### **Sustainable Product**

Low-impact styles made with fabric that includes at least 50% recycled content or organic cotton.

#### SUSTAINABLE POLOS



.....

PORT AUTHORITY,

. . . . . . . . . . . . . . . . . .

### **Sustainable Product**

Low-impact styles made with fabric that includes at least 50% recycled content or organic cotton.

### SUSTAINABLE BAGS, CAPS & ACCESSORIES



.....

### **Planet-Focused Products**

Styles made with up to 5% recycled content or produced using methods that lower their environmental impact.

#### **PLANET-FOCUSED TEES**



**PC55** 30 COLORS

.....

LPC55 7 COLORS

5170 29 COLORS

5370 15 COLORS

#### **PLANET-FOCUSED POLO**



PORT & COMPANY® CORE BLEND JERSEY KNIT POLO **KP55** 21 COLORS



Hane

## **Planet-Focused Products**

Styles made with up to 5% recycled content or produced using methods that lower their environmental impact.

#### **PLANET-FOCUSED SWEATSHIRTS & FLEECE**



PORT AUTHORITY® R-TEK® PRO FLEECE FULL-ZIP JACKET F227 3 COLORS



EDDIE BAUER® SWEATER FLEECE FULL-ZIP EB250 2 COLORS



PORT AUTHORITY® R-TEK® PRO FLEECE FULL-ZIP VEST F228 3 COLORS



EDDIE BAUER® LADIES SWEATER FLEECE FULL-ZIP EB251 3 COLORS