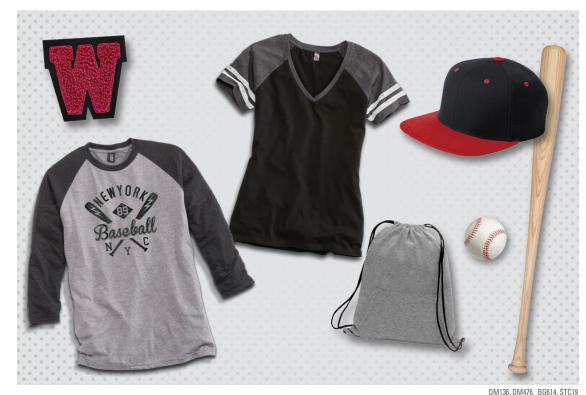

## Eye on Trends: **VARSITY STYLES**

Varsity-inspired looks are here to stay. Whether showing off team **spirit** on the sidelines, traveling with the marching band or rocking school pride while out and about, varsity shirts provide a perfect canvas for students, parents and fans.

### **EXTRA CREDIT**

Eye on Trends: varsity-inspired looks with long-lasting style. p. 4

DIST SPORT-TEK. **RICT** 