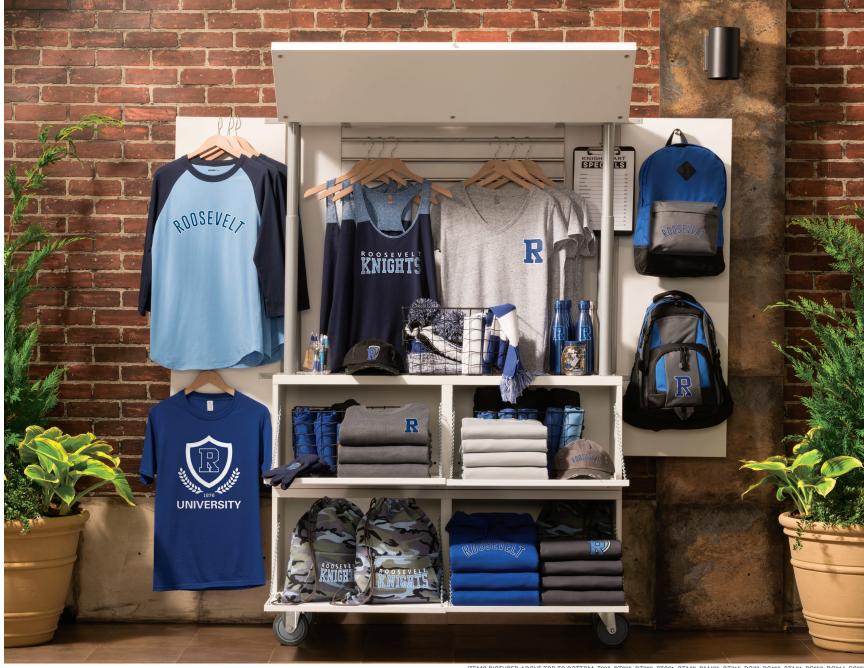

TEMS PICTURED ABOVE TOP TO BOTTOM: T200, DT265, DT600, STC21, STA02, DM465, DT715, BG77, PC450, STA01, PC850, BG614, PC850

1. Select a workable and flexible display fixture 2. Choose products that support your theme and add a logo **3.** Focus on eye-level display with support items below

### **HOMEWORK**

Stand out with your customers by following our guide for setting up a display that scores with teams and schools. p. 4