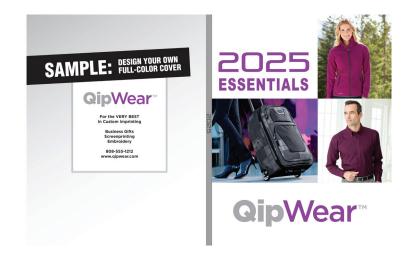

# **2025 CUSTOM COVERS**

YOUR LOGO, OUR COVER OR YOUR OWN DESIGNED CUSTOM COVER.

# SanMar is proud to offer you COLOR PRINTED LOGOS on all our CUSTOM CATALOGS

Please follow these guidelines to ensure your custom covers are a success:

- You may choose to add your logo to a pre-designed cover or design your own full cover.
- Proofing: We will send an email with a link to your PDF proof for your approval. You will need your SanMar login and password to access your proof. We are not able to send hard copy proofs.
- Please provide print-ready art files. We will not be able to make modifications to art files (i.e., we cannot change colors, addresses, phone #, etc.).
- We will continue to offer typeset text to customers who do not have art files. However, we can only offer this with black ink. (Color art files can be combined with black typeset text).
- Our digital press will convert your color profile during printing to CMYK and should be a close match to the original color. We are not able to offer a reprint due to subtle color differences. If a PMS color is requested in the submitted artwork, we will convert the file to print in the CMYK color space. We are not able to offer PMS or spot colors.
- If you will be submitting a full cover design for multiple catalogs, please submit separate art files sized to fit each catalog's template (catalogs may have different dimensions).
- Catalog templates are located in the custom catalog marketing tool and attached to this PDF.

#### **Printing for Success**

Option #1: PRE-DESIGNED SANMAR COVER + YOUR ART

- You may choose any of SanMar's pre-designed covers to imprint with your logo.
- We cannot modify any area of our pre-designed covers to match your logos. This includes changing colors, fonts, spine, etc.
- Imprint Area for all catalogs: Front: 7"wide x 2"tall; Back: 7"wide x 9"tall.
- The spine is not available for customization when a pre-designed cover is chosen.
- We only accept full vector EPS, PDF and TIFF files created at 300 DPI or better.
- White backgrounds of flat TIFF/EPS/PDF files will print. If you do not want the white backgrounds to print, please apply a clipping path to appropriate areas to remove the background.
- All files must have fonts either converted to paths (EPS, PDF) or embedded (TIFF).

# **CUSTOM COVERS**

YOUR LOGO, OUR COVER OR YOUR OWN DESIGNED CUSTOM COVER.