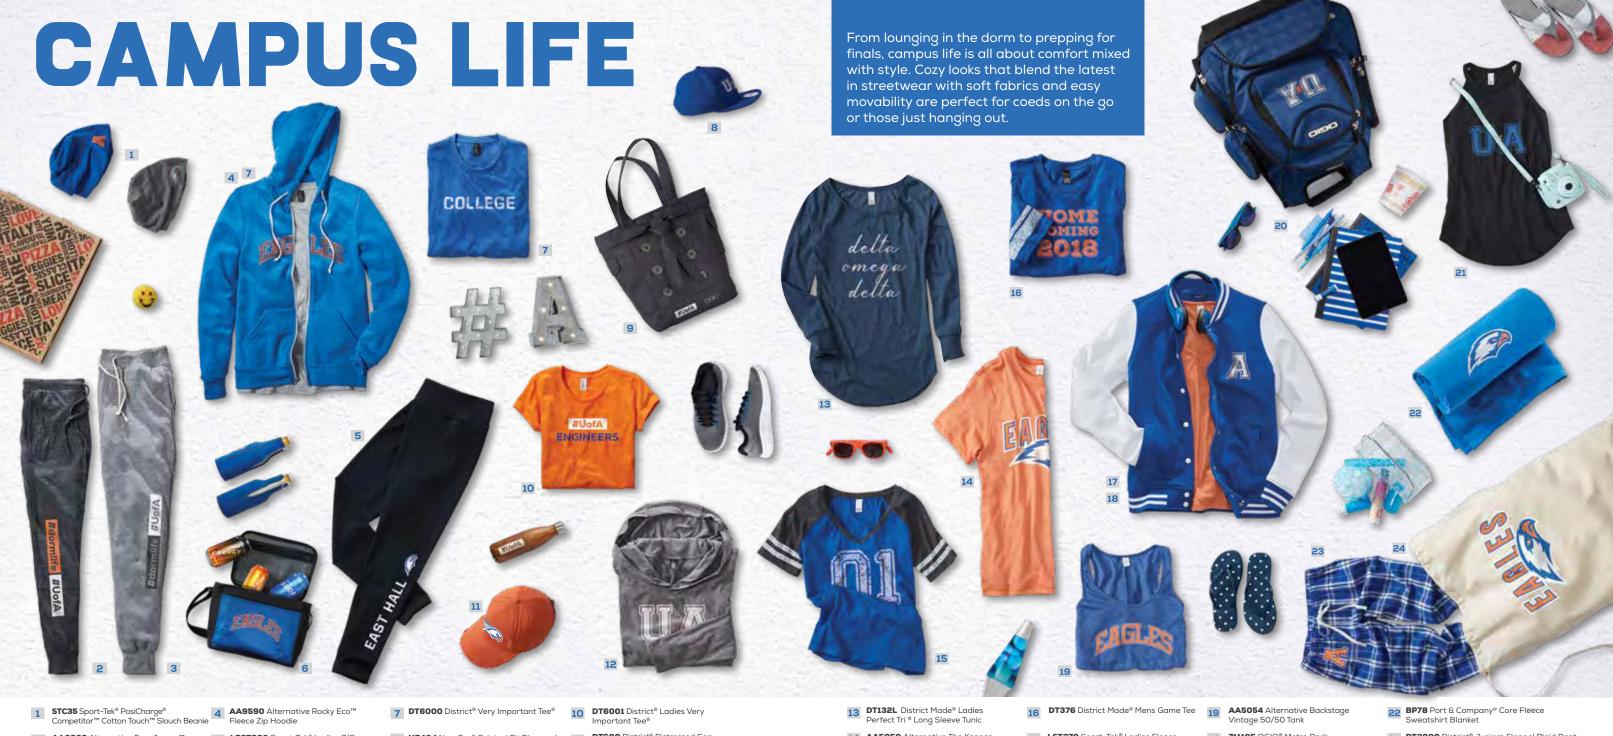

- 2 AA2822 Alternative Eco-Jersey™
- 3 AA9881 Alternative Dodgeball Eco™ Fleece Pant
- 5 LPST890 Sport-Tek® Ladies 7/8
- **6 BG513** Port Authority® 12-Can Cube
- 8 **NE404** New Era® Original Fit Diamond Era Flat Bill Snapback Cap
- 414006 OGIO® Ladies Melrose Tote
- 11 DT600 District® Distressed Cap
- 12 DM139 District Made® Mens Perfect Tri® Long Sleeve Hoodie

- 14 AA5050 Alternative The Keeper Vintage 50/50 Tee
- 15 DM476 District Made® Ladies Game V-Neck Tee
- 17 LST270 Sport-Tek® Ladies Fleece Letterman Jacket
- 18 AA5056 Alternative The Keepsake V-Neck Vintage 50/50 Tee
- **711105** OGIO® Metro Pack

21 DT137L District Made® Ladies

Perfect Tri® Rocker Tank

- **DT2800** District® Juniors Flannel Plaid Pant
  - **B085** Port Authority® Laundry Bag