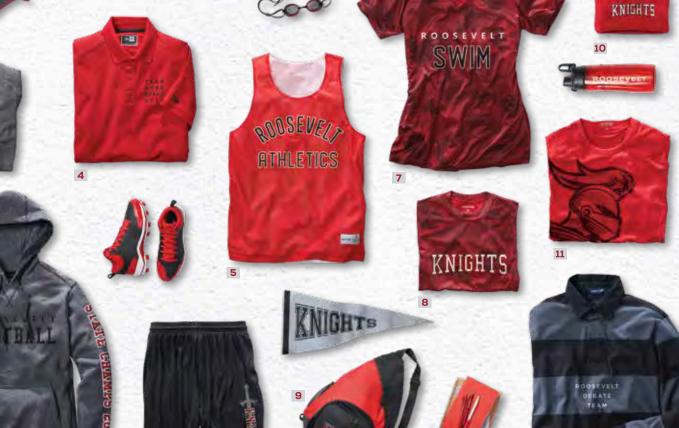

# CLUBS A ATHLETICS

From the swim team to the marching band, presenting a unified team look is as easy as 1-2-3. Colorful styles in performance fabrics inspire confidence while keeping wearers looking fresh, relaxed and ready to take on their rival.

NEA300 New Era® Venue Home Plate

The second second second

- 1 STC12 Sport-Tek® Dry Zone® Mesh 2 LOE320 OGIO® ENDURANCE Ladies
- 3 NEA500 New Era® French Terry Pullover 6 ST355P Sport-Tek® PosiCharge® Hoodie
- 5 ST500 Sport-Tek® PosiCharge® Classic 8 YST370 Sport-Tek® Youth CamoHex Mesh Reversible Tank
  - g BG206 Port Authority® Active Competitor™ Pocketed Short Sling Pack

7 LST370 Sport-Tek® Ladies

CamoHex V-Neck Tee

- 10 CP90 Port & Company® Knit Cap
- 11 OE320 OGIO® ENDURANCE Pulse Crew
- 12 ST301 Sport-Tek® Classic Long Sleeve Rugby Polo

13 JST50 Sport-Tek® Embossed Hybrid Full-Zip Hooded Jacket

13 20

- 14 ST371 Sport-Tek® CamoHex Colorblock Tee
- 15 NE400 New Era® Flat Bill Snapback Cap

 $\bigcirc$ 

MATHLETIC CLUB

- 16 STA35 Sport-Tek® PosiCharge® Competitor™ Headband
- 17 LST304 Sport-Tek® Ladies Cadence Short
- 18 DT6200 District® Young Mens Very Important Tee® Long Sleeve
- 19 NEA220 New Era® Diamond Era Full-Button Jersey
- 20 ST350 Sport-Tek® PosiCharge® Competitor™ Tee
- LST350 Sport-Tek® Ladies PosiCharge® Competitor™ Tee
- **YST350** Sport-Tek® Youth PosiCharge®
- 411095 OGIO® Breakaway Duffel
- **BG801** Port Authority® Medium Active Duffel